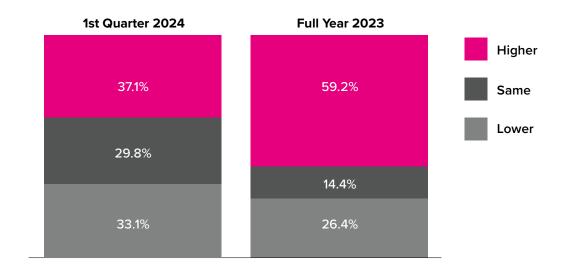

### **SALES**

How do your sales (all sources) compare with the year-earlier period?