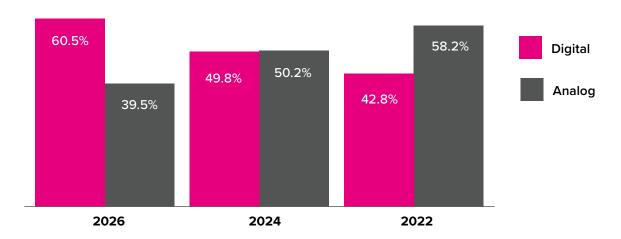

### **ANALOG-DIGITAL TRANSITION**

Approximately what percent of your print production is produced by analog technologies and what percent is produced by digital technologies? What were the percentages two years ago? What do you expect them to be two years from now?