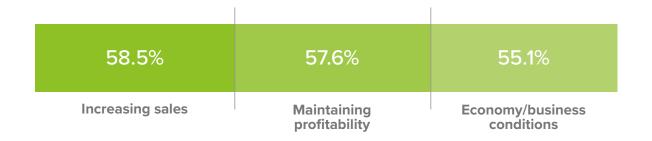

## **BIGGEST CONCERNS**

What do you expect your company's biggest challenges to be during the remainder of 2024? Top three responses.