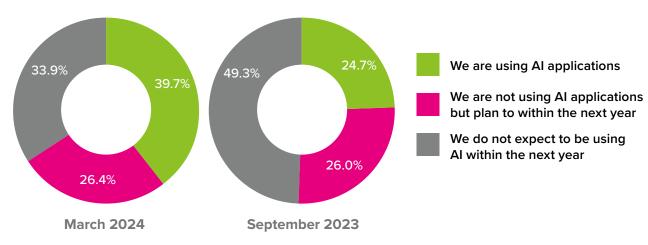

# **State of the Industry Report 2024\***



### **SALES**

How do your sales (all sources) compare with the year-earlier period?



## **BIGGEST CONCERNS**

What do you expect your company's biggest challenges to be during the remainder of 2024? Top three responses.



### **ANALOG-DIGITAL TRANSITION**

Approximately what percent of your print production is produced by analog technologies and what percent is produced by digital technologies? What were the percentages two years ago? What do you expect them to be two years from now?



## **ARTIFICAL INTELLIGENCE**

Which statement below is true for your company?