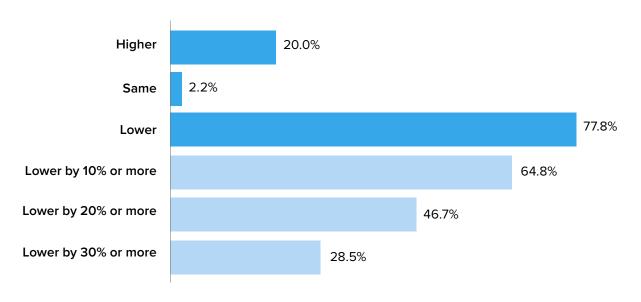

# **COVID-19 Print Business Indicators Research\***



#### **SALES: YEAR-OVER-YEAR**

#### How 2020 sales compared with 2019 sales



#### **CONFIDENCE**

Compared with current conditions, over the next month we expect business conditions to:





#### **CONVERGENCE**

Have you diversified beyond

your primary printing segment? 77.2% YES 22.8% NO

## If you have, which segments have you entered?



### **PRODUCT MARKET EXPECTED GROWTH**

The highest percentages of companies surveyed expect these products to grow over the next one to two years:





Premier Sponsor: KONICA MINOLTA © 2021 PRINTING United Alliance • Based on the Print Business Indicators Survey, 1st Quarter 2021 (N=303)