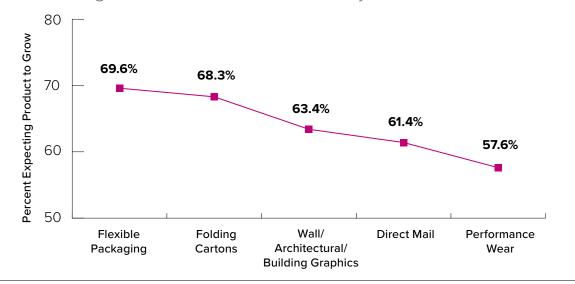

### **PRODUCT MARKET EXPECTED GROWTH**

The highest percentages of companies surveyed expect these products to grow over the next one to two years:

Premier Sponsor: KONICA MINOLTA © 2021 PRINTING United Alliance • Based on the Print Business Indicators Survey, 1st Quarter 2021 (N=303)