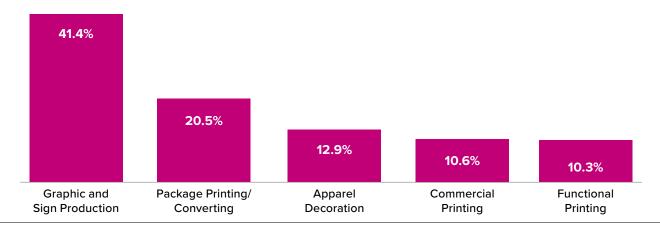

### **PRODUCT MARKET EXPECTED GROWTH**

The highest percentages of companies surveyed expect these products to grow over the next one to two years:

Premier Sponsor: KONICA MINOLTA © 2021 PRINTING United Alliance • Based on the Print Business Indicators Survey, 1st Quarter 2021 (N=303)