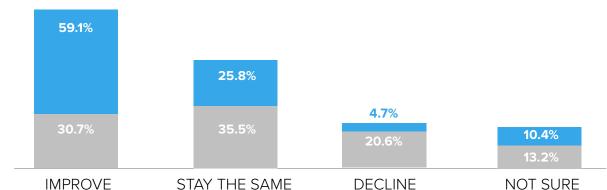

#### **CONFIDENCE**

Compared with current conditions, over the next month we expect business conditions to: