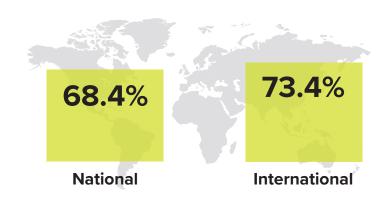

## SUPPLIERS AND MANUFACTURERS SCORECARD

#### **COMPANY OVERALL**



| 49.2%                  | 25.4%               | 25.3%             | 37.8%      | 19.7%    | 42.4%  |
|------------------------|---------------------|-------------------|------------|----------|--------|
| Less than 20 employees | 20-100<br>emplovees | 100+<br>employees | up to \$3M | \$3M-10M | \$10M+ |

# 61.7% - more than 20 years in business



#### **MARKETS**



Graphic and sign printers (63.8%)



Functional printers (46.8%)



Commercial printers (45.7%)



Apparel decorators (42.6%)



Package printers/ converters (39.4%)

#### **BUSINESS OUTLOOK**



### Industry confidence