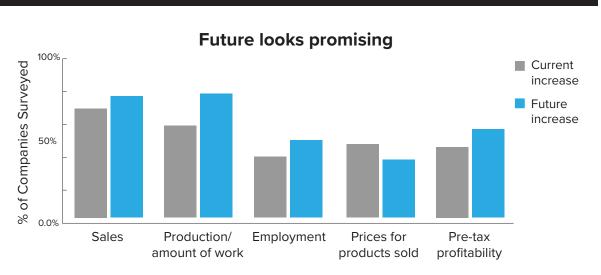

## SUPPLIERS AND MANUFACTURERS SCORECARD

#### **COMPANY OVERALL**



| 49.2%                  | 25.4%               | 25.3%             | 37.8%      | 19.7%    | 42.4%  |
|------------------------|---------------------|-------------------|------------|----------|--------|
| Less than 20 employees | 20-100<br>emplovees | 100+<br>employees | up to \$3M | \$3M-10M | \$10M+ |

# 61.7% - more than 20 years in business



#### **MARKETS**



Graphic and sign printers (63.8%)



Functional printers (46.8%)



Commercial printers (45.7%)



Apparel decorators (42.6%)



Package printers/ converters (39.4%)

#### **BUSINESS OUTLOOK**



### Industry confidence