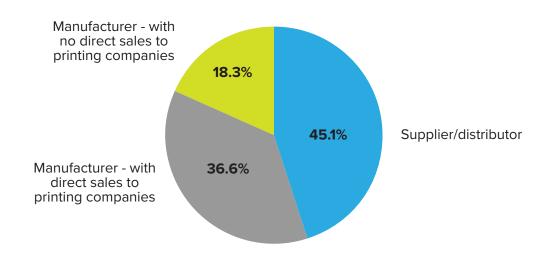

## SUPPLIERS AND MANUFACTURERS SCORECARD

#### **COMPANY OVERALL**



| 49.2%                  | 25.4%               | 25.3%             | 37.8%      | 19.7%    | 42.4%  |
|------------------------|---------------------|-------------------|------------|----------|--------|
| Less than 20 employees | 20-100<br>emplovees | 100+<br>employees | up to \$3M | \$3M-10M | \$10M+ |

# 61.7% - more than 20 years in business



#### **MARKETS**



Graphic and sign printers (63.8%)



Functional printers (46.8%)



Commercial printers (45.7%)



Apparel decorators (42.6%)



Package printers/ converters (39.4%)

#### **BUSINESS OUTLOOK**



### Industry confidence